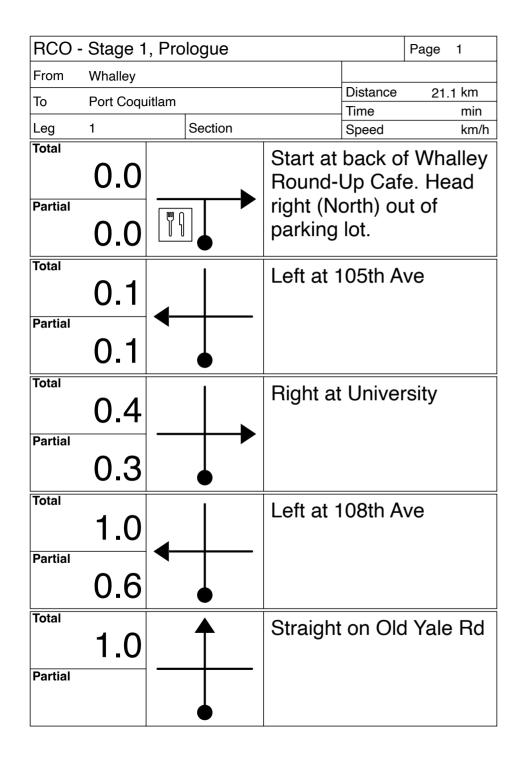

| RCO - Stage 1, Prologue |           |         |                                                         |                  | Page 2         |
|-------------------------|-----------|---------|---------------------------------------------------------|------------------|----------------|
| From Whalley            |           |         |                                                         |                  |                |
| То                      | Port Coqu | itlam   |                                                         | Distance<br>Time | 21.1 km<br>min |
| Leg                     | 1         | Section |                                                         | Speed            | km/h           |
| Total                   | 3.4       |         | Right at                                                | Scott            | Rd             |
| Partial                 | 2.4       |         |                                                         |                  |                |
| Total                   | 4.6       |         | Keep left to head to<br>New Westminster                 |                  |                |
| Partial                 | 1.2       |         |                                                         |                  |                |
| Total                   | 5.8       |         | Cross Patullo bridge                                    |                  |                |
| Partial                 | 1.2       |         |                                                         |                  |                |
| Total                   | 6.3       |         | Take first off ramp after<br>Patullo. Stay in left lane |                  |                |
| Partial                 | 0.5       |         |                                                         |                  |                |
| Total                   | 7.2       |         | Turn rig                                                | ht on C          | Columbia       |
| Partial                 | 0.9       |         |                                                         |                  |                |