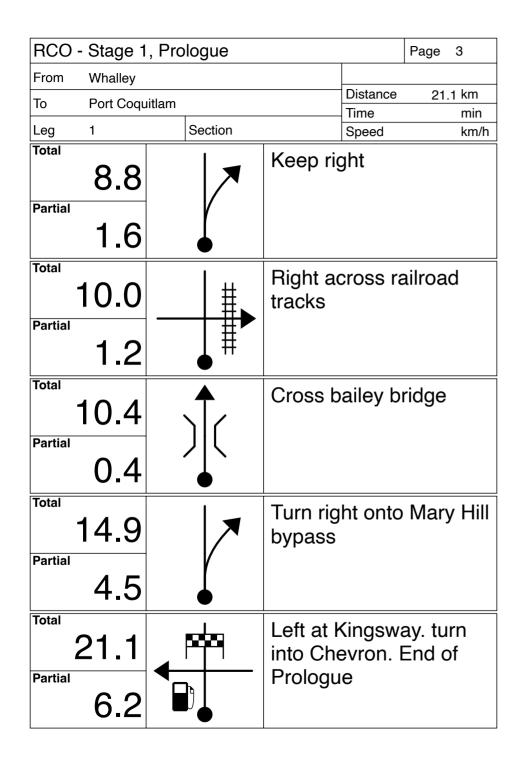

| RCO - Stage 1, Prologue |           |         |                                                         |                  | Page 2         |
|-------------------------|-----------|---------|---------------------------------------------------------|------------------|----------------|
| From Whalley            |           |         |                                                         |                  |                |
| То                      | Port Coqu | itlam   |                                                         | Distance<br>Time | 21.1 km<br>min |
| Leg                     | 1         | Section |                                                         | Speed            | km/h           |
| Total                   | 3.4       |         | Right at                                                | Scott            | Rd             |
| Partial                 | 2.4       |         |                                                         |                  |                |
| Total                   | 4.6       |         | Keep left to head to<br>New Westminster                 |                  |                |
| Partial                 | 1.2       |         |                                                         |                  |                |
| Total                   | 5.8       |         | Cross Patullo bridge                                    |                  |                |
| Partial                 | 1.2       |         |                                                         |                  |                |
| Total                   | 6.3       |         | Take first off ramp after<br>Patullo. Stay in left lane |                  |                |
| Partial                 | 0.5       |         |                                                         |                  |                |
| Total                   | 7.2       |         | Turn rig                                                | ht on C          | Columbia       |
| Partial                 | 0.9       |         |                                                         |                  |                |